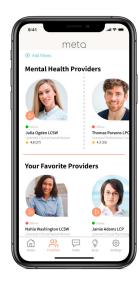

## **Choose Your Counselor**

Coppin State students can choose a provider from META's national network for online counseling

meta

### **Search for Providers**

Use filters to find qualified professionals for you

Start a Dialogue

Schedule counseling sessions by chat, video, or voice