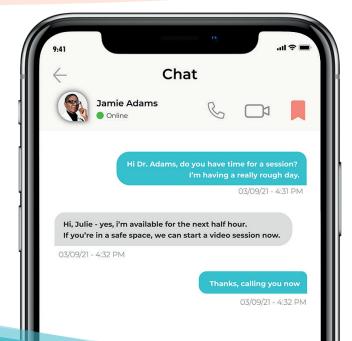

# Your Private & Confidential **Teletherapy App**

META is the only teletherapy app designed to support you throughout your time in college

Choose your own provider and use chat, video, and voice counseling whenever you want from your smartphone.

### **Choose Your Counselor**

LeMoyne-Owen College students can choose their own counselor. Use the advanced filters to show providers offering school-sponsored sessions.

Download META Today meta.app/students | 833-844-META