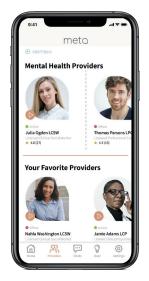

### **Choose Your Counselor**

LeMoyne-Owen College students can choose their own counselor. Use the advanced filters to show providers offering school-sponsored sessions.

Download META Today meta.app/students | 833-844-META