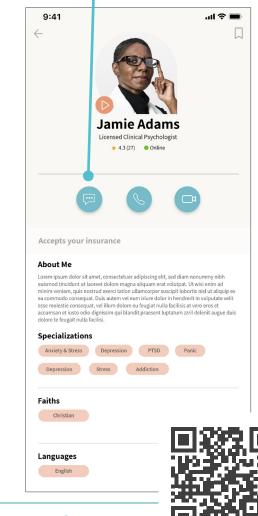

### 4. Connect with a counselor.

Choose the chat icon in the provider's profile to send them a message to schedule a free consult or your first session.

meta

Watch the META demo-