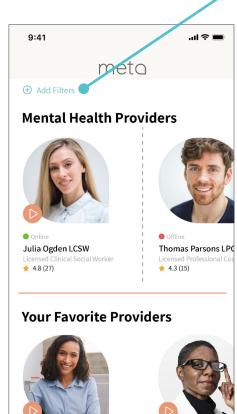

#### 2. Browse providers.

Select the "Providers" tab at the bottom. The sytem will show providers you can connect with.

Online

ପ୍ର

Buzz

...

Chats

Jamie Adams LCP

## 3. Narrow your search.

9:41

**Provider Specializations** 

X

Filters

Gender & Sexuality

Substance Abuse

Additional Filters

Grief & Loss

Medical

Languages

Genders

Faiths

Therapy Styles

Only show online providers

Click "Add Filters" to sort providers and show providers who accept your insurance.