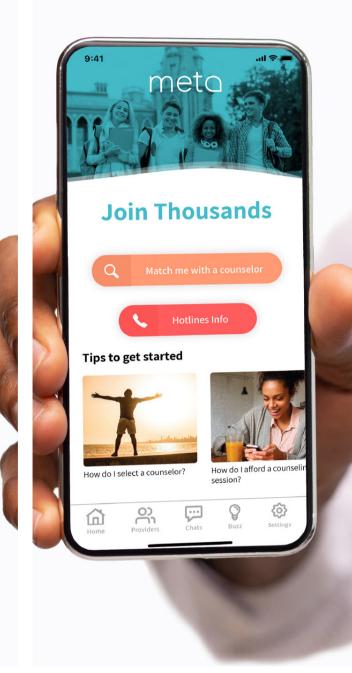

## PRIVATE COUNSELING APP AVAILABLE TO STUDENTS

All Richland Community College students have access to **META Teletherapy,** a free app that connects you to a licensed counselor of your choice.

#### Had a tough year? Let's talk about it.

Everyone was impacted differently by the COVID pandemic. Symptoms of stress, anxiety, isolation, and depression are the most common. Richland Community College is offering every student a chance to connect to a licensed counselor of their choice on META for private, secure sessions to help them cope.

### Download META at meta.app/students