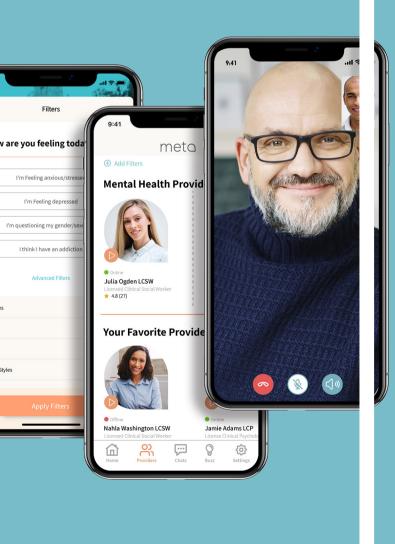

## Richland Community College

Choose Your Counselor

#### Network of Providers

META has a network of licensed counselors experienced working with college students.

#### Advanced Filters

Filter providers by gender, ethnicity, therapy style, language and more. Switch counselors at any time.

#### Pay with Insurance

Most providers accept insurance and offer sliding scale pricing. All payments are securely made through the app.

meta.app/students

Start a Dialogue

#### Free Consultations

Send a chat message requesting a free fifteen minute consultation to see if the counselor is a good fit for you..

**Sessions on Your Schedule** Only available in the evenings? No problem! Counselors work around your schedule.

#### No Wrong Reason for Counseling

Whether you have a diagnosed mental illness or are just feeling stressed out lately, META counselors are able to help.